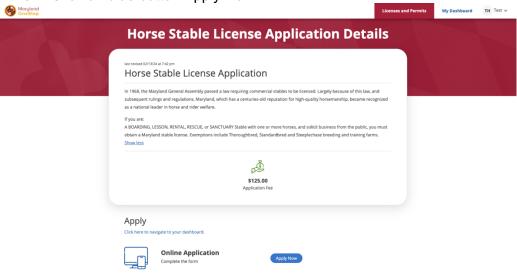

**6.** Search "Horse stable" and click on the Click on the "Horse Stable License Application" link.

7. Click on lick on Horse Stables License Application

8. Click on blue button Apply Now

- 9. Here you can choose one of three Options"
- New Stable
- New Ownership of Existing Stable
- New Location of Existing Stable