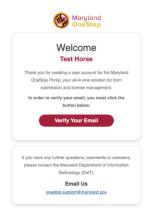

4. After enter account details, the system will prompt the user to verify your account through the email you used to register.

5. You will be brought to the OneStop homepage to log into your account with your password