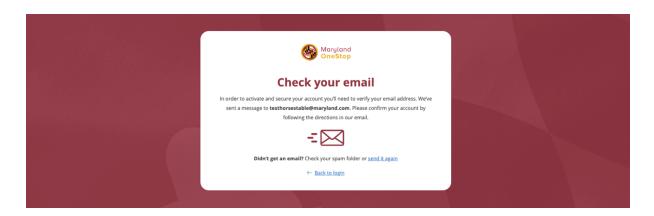

4. After enter account details, the system will prompt the user to verify your account through the email you used to register.

5. You will be brought to the OneStop homepage to log into your account with your password