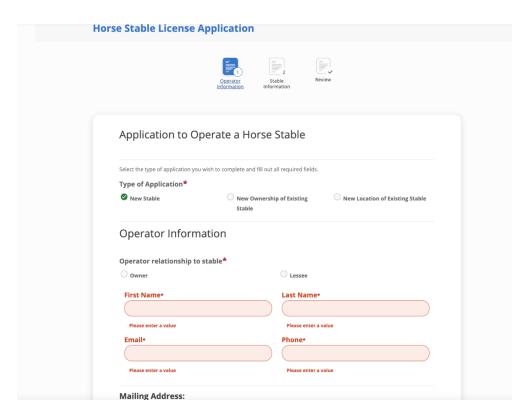

**6.** Search "Horse stable" and click on the Click on the "Horse Stable License Application" link.

7. Click on lick on Horse Stables License Application

8. Click on blue button Apply Now

- 9. Here you can choose one of three Options"
- New Stable
- New Ownership of Existing Stable
- New Location of Existing Stable

10. Fill out to the bottom and then click Next: Fill Out your Stable Information

Fill out to the bottom and then click Next:

11. Finishing filling out everything, you mus t Self-Attestation\* all the boxes then Review