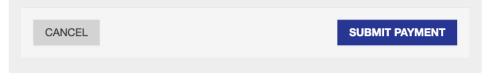

## Then you will need to complete the payment: Click Submit & Pay

Select Payment Type, Next and enter payment information:

When you payment, enter the information on the screenshot below:

Complete all payment information then SUBMITPAYMENT