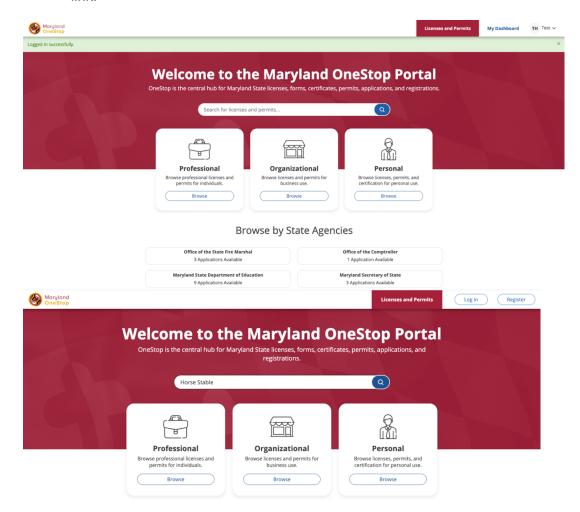

**6.** Search "Horse stable" and click on the Click on the "Horse Stable License Application" link.

7. Click on lick on Horse Stables License Application

8. Click on blue button Apply Now

- 9. Here you can choose one of three Options"
- New Stable
- New Ownership of Existing Stable
- New Location of Existing Stable