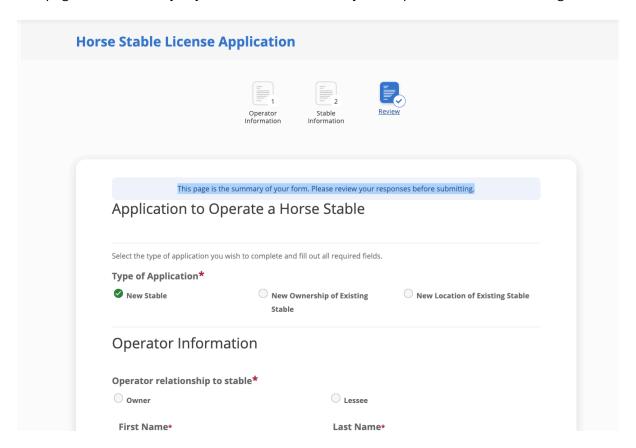

**6.** Search "Horse stable" and click on the Click on the "Horse Stable License Application" link.

7. Click on lick on Horse Stables License Application

8. Click on blue button Apply Now

- 9. Here you can choose one of three Options"
- New Stable
- New Ownership of Existing Stable
- New Location of Existing Stable