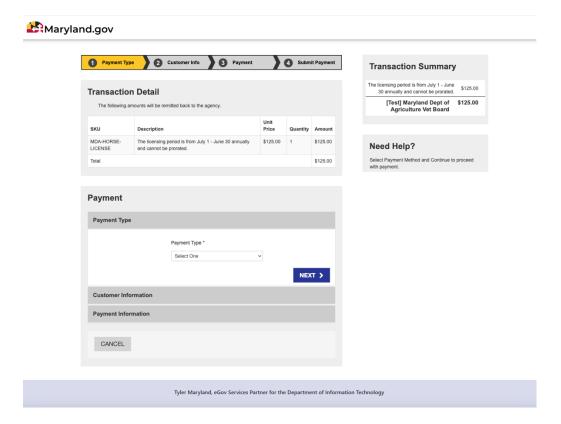

## Then you will need to complete the payment: Click Submit & Pay

Select Payment Type, Next and enter payment information:

When you payment, enter the information on the screenshot below:

Complete all payment information then SUBMITPAYMENT