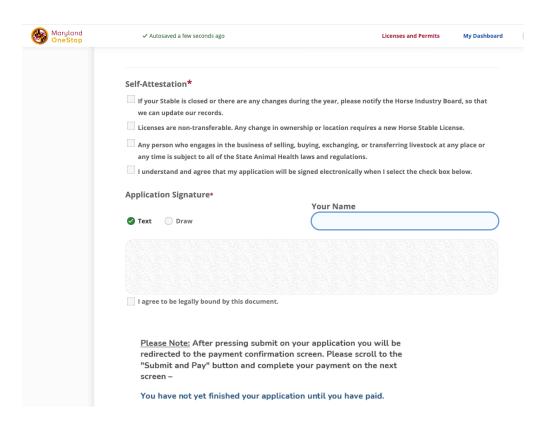

10. Fill out to the bottom and then click Next: Fill Out your Stable Information

Fill out to the bottom and then click Next:

11. Finishing filling out everything, you mus t Self-Attestation\* all the boxes then Review

you must Self-Attestation\* and check all the boxes then Review

This page is the summary of your form. Please review your responses before submitting.

After you review, you must scroll down to Submit