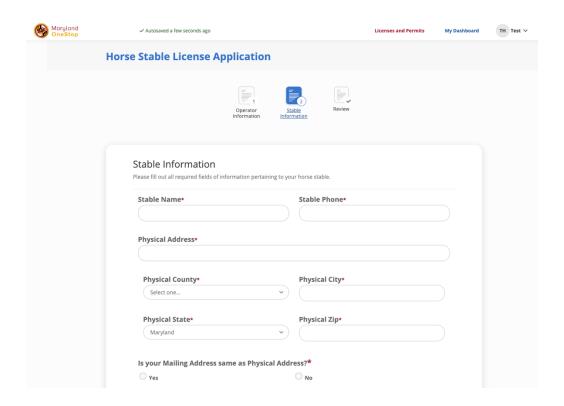

10. Fill out to the bottom and then click Next: Fill Out your Stable Information

Fill out to the bottom and then click Next:

11. Finishing filling out everything, you mus t Self-Attestation\* all the boxes then Review