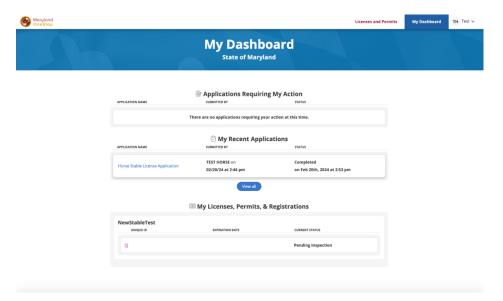

You can view your Submission from your email confirmation, emails will come from **onestop.support@maryland.gov** 

-

Go Back to Dashboard to make sure this all looks correct there.