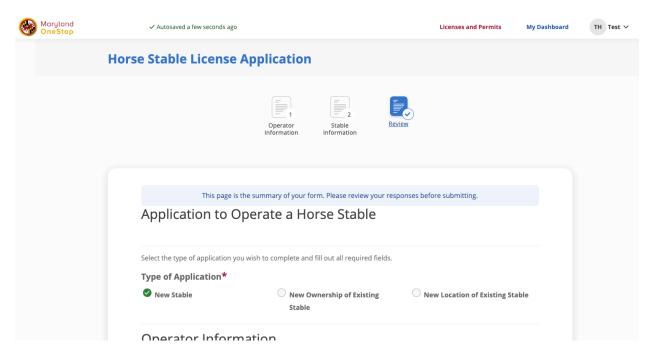

you must Self-Attestation\* and check all the boxes then Review

This page is the summary of your form. Please review your responses before submitting.

After you review, you must scroll down to Submit