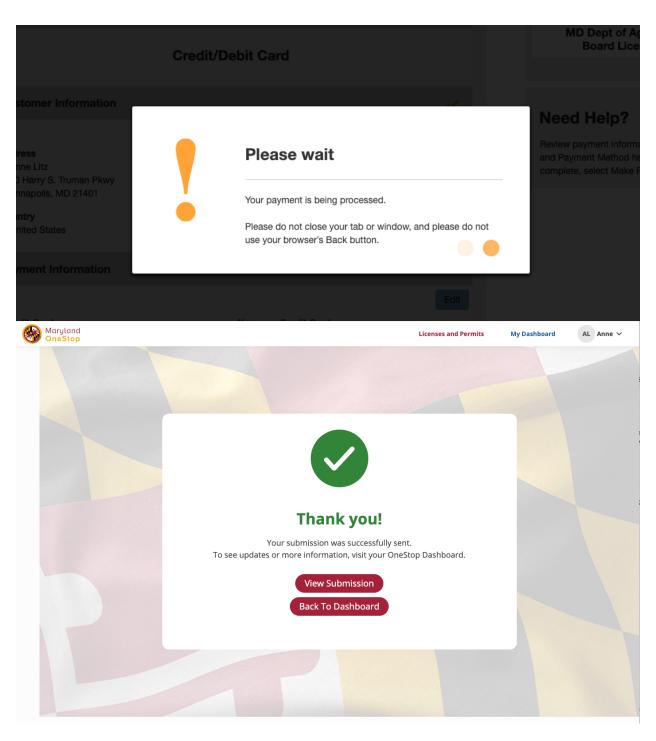

You can view your Submission from your email confirmation, emails will come from **onestop.support@maryland.gov** 

-

Go Back to Dashboard to make sure this all looks correct there.