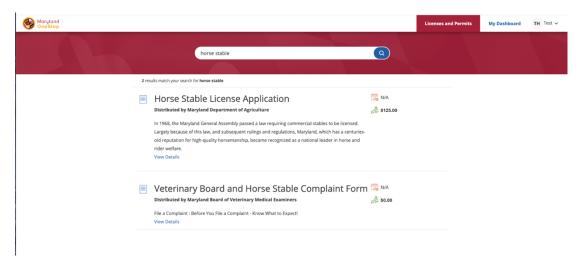

**6.** Search "Horse stable" and click on the Click on the "Horse Stable License Application" link.

7. Click on lick on Horse Stables License Application

8. Click on blue button Apply Now

- 9. Here you can choose one of three Options"
- New Stable
- New Ownership of Existing Stable
- New Location of Existing Stable