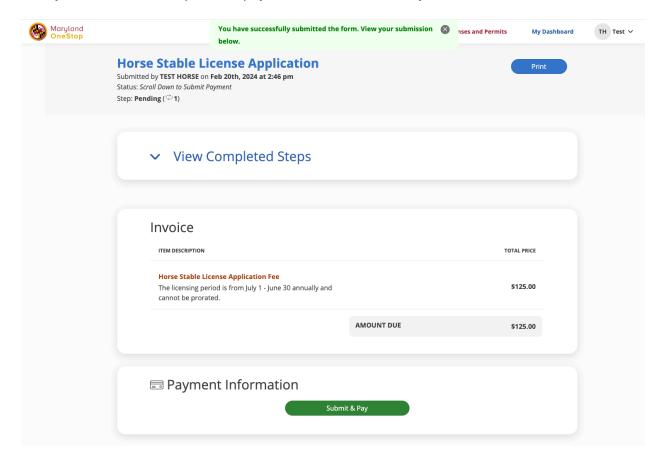

you must Self-Attestation\* and check all the boxes then Review

This page is the summary of your form. Please review your responses before submitting.

After you review, you must scroll down to Submit

## Then you will need to complete the payment: Click Submit & Pay

Select Payment Type, Next and enter payment information:

When you payment, enter the information on the screenshot below:

Complete all payment information then SUBMITPAYMENT