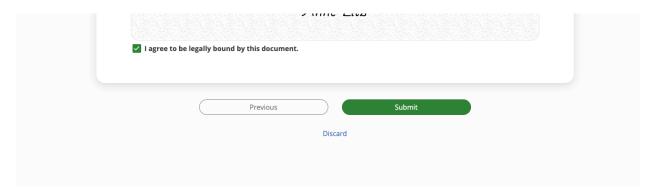

you must Self-Attestation\* and check all the boxes then Review

This page is the summary of your form. Please review your responses before submitting.

After you review, you must scroll down to Submit

## Then you will need to complete the payment: Click Submit & Pay

Select Payment Type, Next and enter payment information:

When you payment, enter the information on the screenshot below:

Complete all payment information then SUBMITPAYMENT