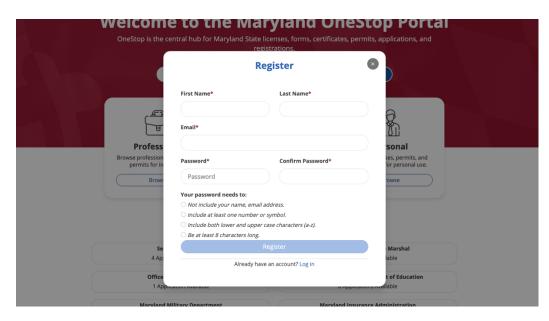

## **How To Create a OneStop Account:**

Navigate to OneStop portal - <a href="https://onestop.md.gov/">https://onestop.md.gov/</a>

2. Click Register in the upper right hand corner

3. Fill in your name, email, and Password credentials to validate.

4. After enter account details, the system will prompt the user to verify your account through the email you used to register.

5. You will be brought to the OneStop homepage to log into your account with your password