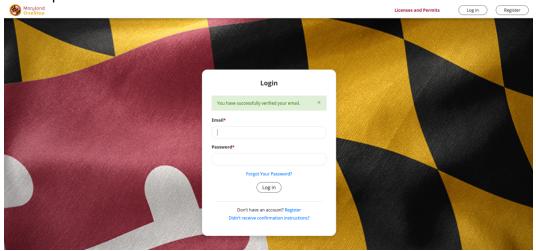

4. After enter account details, the system will prompt the user to verify your account through the email you used to register.

5. You will be brought to the OneStop homepage to log into your account with your password